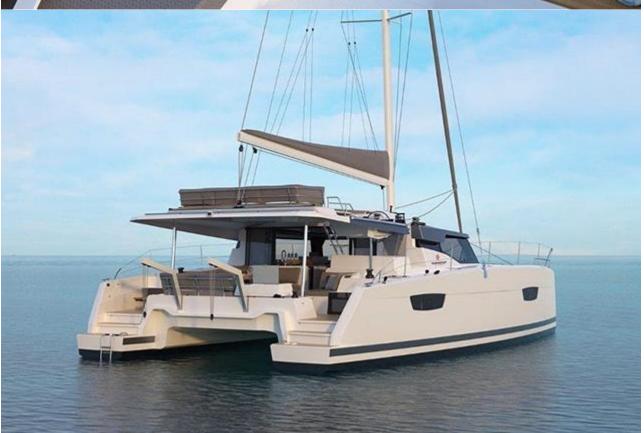

## **Yacht Description**

Dynamic and stylish, the helm of our new catamaran offers easy maneuverability and will delight you with its performance. A true cruising catamaran, traversed by a magnificent luminescence, you will feel aboard the Elba 45 just as comfortable as at home. With two new dedicated spaces in the saloon, you'll feel like you're in business class.

## Elba 45 Overview:

Year: 2023Length: 45 feetPersons: 8

• Double Cabins: 4 (3 cabin model also available)

Showers: 4

Heads: 3 & 4 (based on model choice)Salon: convertible settee sleeps 2

• Draft: 3.9 ft

• Displacement: 14.0 T