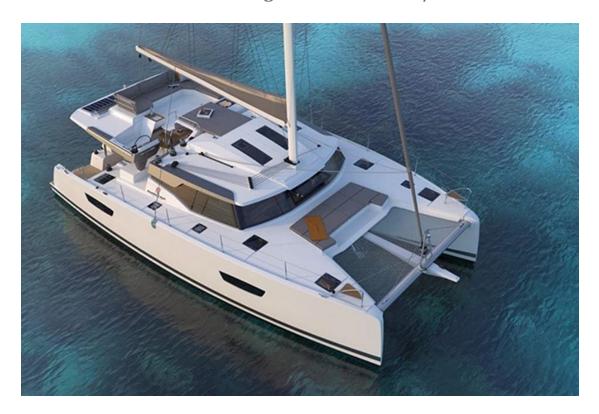

2023 F.P. Elba 45 4C-4C sailing catamaran "Nalu"/ "Nauti Intentions"

## **Yacht Description**

Dynamic and stylish, the helm of our new catamaran offers easy maneuverability and will delight you with its performance. A true cruising catamaran, traversed by a magnificent luminescence, you will feel aboard the Elba 45 just as comfortable as at home. With two new dedicated spaces in the saloon, you'll feel like you're in business class.

## Elba 45 Overview:

Year: 2023Length: 45 feetPersons: 8

• Double Cabins: 4 (3 cabin model also available)

Showers: 4

Heads: 3 & 4 (based on model choice)Salon: convertible settee sleeps 2

• Draft: 3.9 ft

• Displacement: 14.0 T