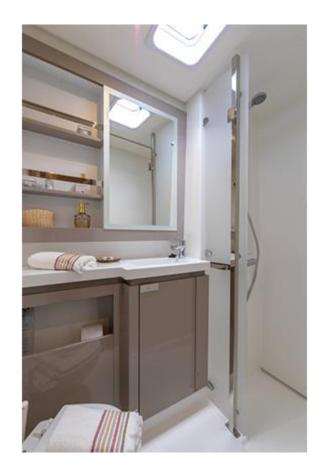

## Elba 45 Overview:

Year: 2023Length: 45 feetPersons: 8

• Double Cabins: 4 (3 cabin model also available)

Showers: 4

Heads: 3 & 4 (based on model choice)Salon: convertible settee sleeps 2

• Draft: 3.9 ft

• Displacement: 14.0 T