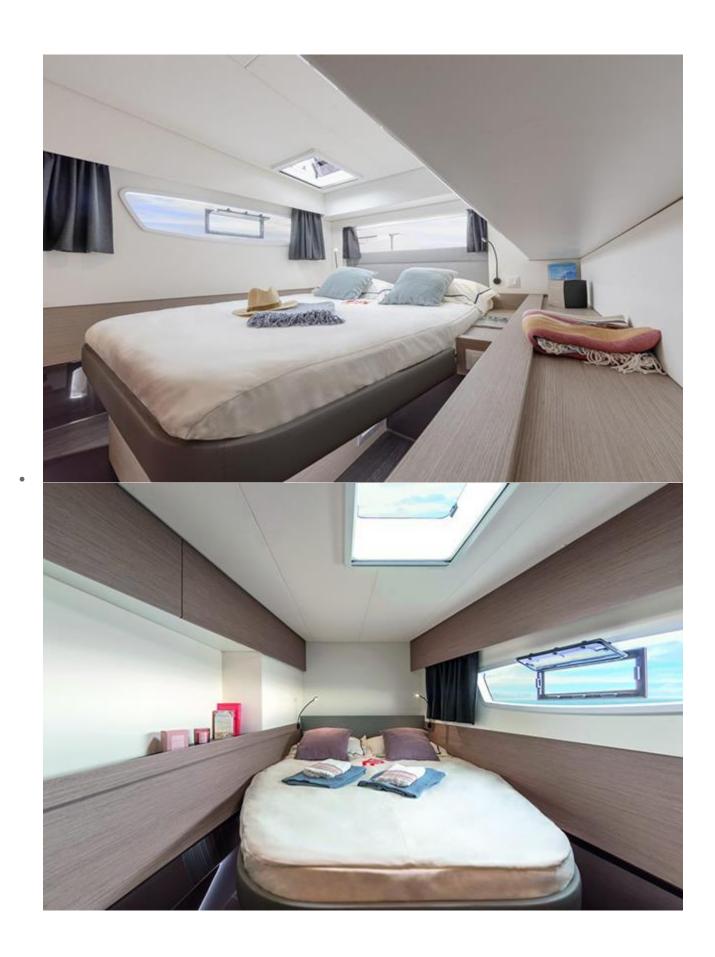

## Elba 45 Overview:

Year: 2023Length: 45 feetPersons: 8

• Double Cabins: 4 (3 cabin model also available)

Showers: 4

Heads: 3 & 4 (based on model choice)Salon: convertible settee sleeps 2

• Draft: 3.9 ft

• Displacement: 14.0 T