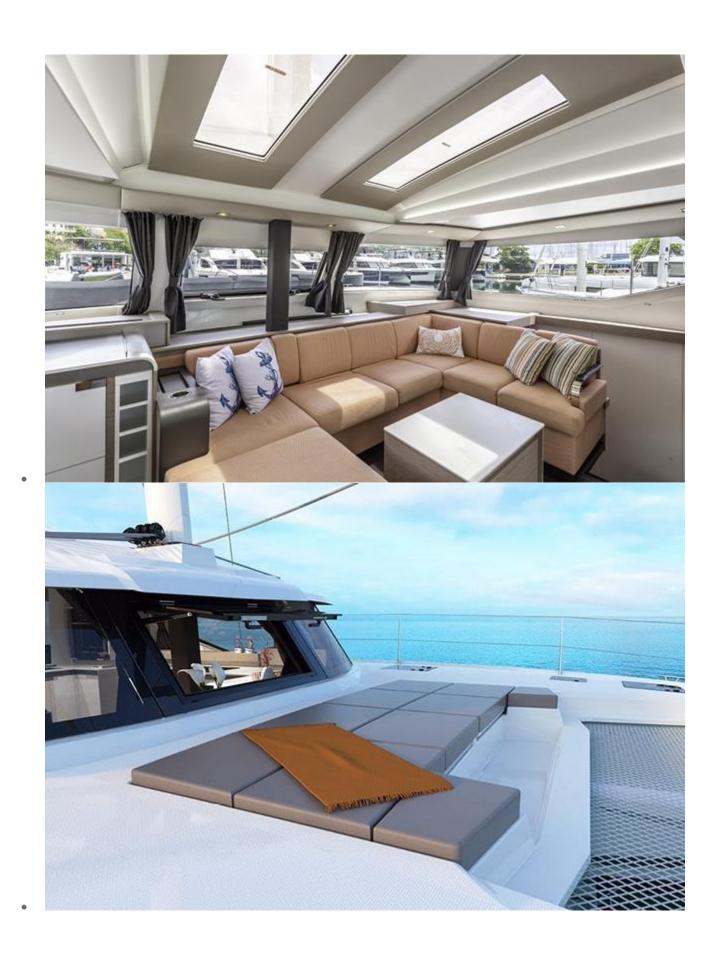

## **Yacht Description**

Dynamic and stylish, the helm of our new catamaran offers easy maneuverability and will delight you with its performance. A true cruising catamaran, traversed by a magnificent luminescence, you will feel aboard the Elba 45 just as comfortable as at home. With two new dedicated spaces in the saloon, you'll feel like you're in business class.

## Elba 45 Overview:

Year: 2023Length: 45 feetPersons: 8

• Double Cabins: 4 (3 cabin model also available)

Showers: 4

Heads: 3 & 4 (based on model choice)Salon: convertible settee sleeps 2

• Draft: 3.9 ft

• Displacement: 14.0 T