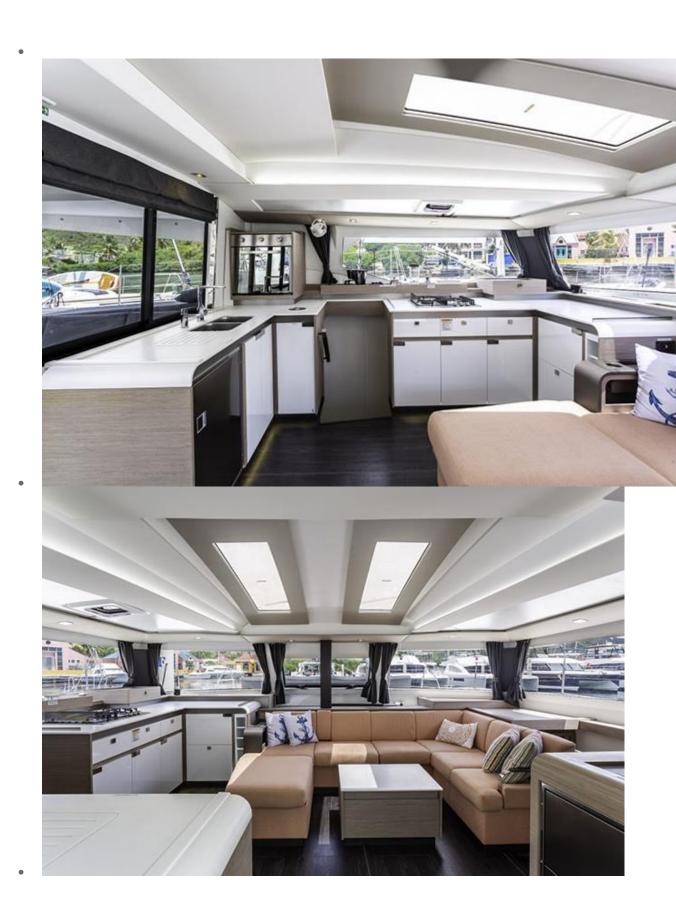

## **Yacht Description**

Dynamic and stylish, the helm of our new catamaran offers easy maneuverability and will delight you with its performance. A true cruising catamaran, traversed by a magnificent luminescence, you will feel aboard the Elba 45 just as comfortable as at home. With two new dedicated spaces in the saloon, you'll feel like you're in business class.

## Elba 45 Overview:

Year: 2023Length: 45 feetPersons: 8

• Double Cabins: 4 (3 cabin model also available)

Showers: 4

Heads: 3 & 4 (based on model choice)Salon: convertible settee sleeps 2

• Draft: 3.9 ft

• Displacement: 14.0 T