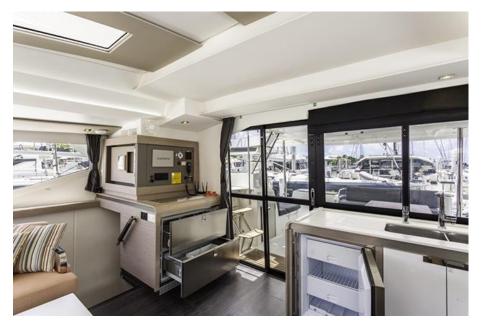

## **Yacht Description**

Dynamic and stylish, the helm of our new catamaran offers easy maneuverability and will delight you with its performance. A true cruising catamaran, traversed by a magnificent luminescence, you will feel aboard the Elba 45 just as comfortable as at home. With two new dedicated spaces in the saloon, you'll feel like you're in business class.

## Elba 45 Overview:

Year: 2023Length: 45 feetPersons: 8

• Double Cabins: 4 (3 cabin model also available)

Showers: 4

Heads: 3 & 4 (based on model choice)Salon: convertible settee sleeps 2

• Draft: 3.9 ft

• Displacement: 14.0 T