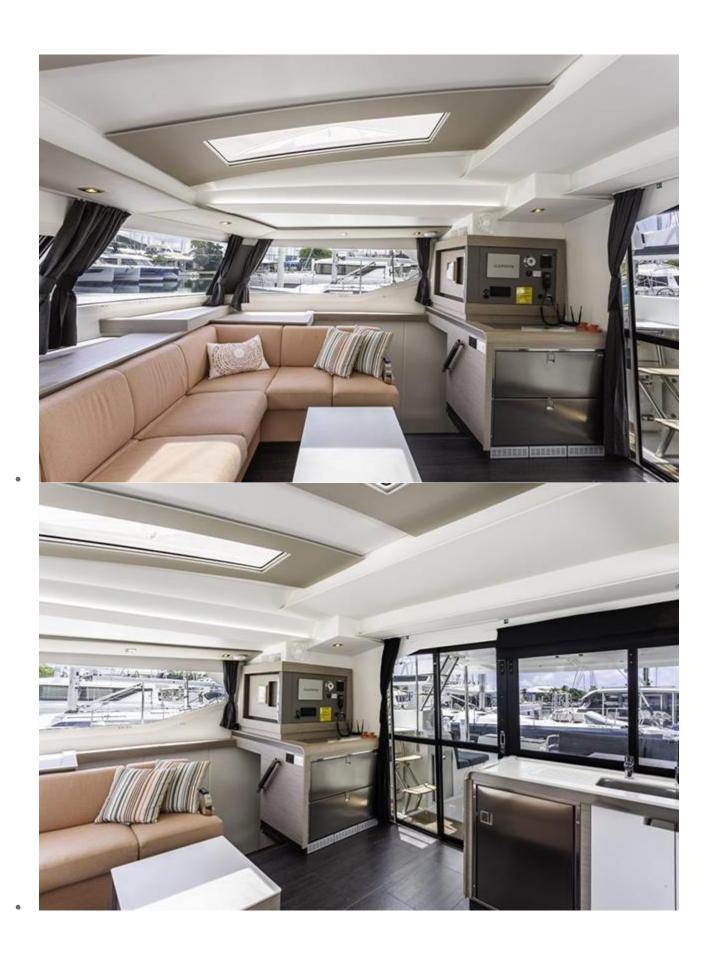

## **Yacht Description**

Dynamic and stylish, the helm of our new catamaran offers easy maneuverability and will delight you with its performance. A true cruising catamaran, traversed by a magnificent luminescence, you will feel aboard the Elba 45 just as comfortable as at home. With two new dedicated spaces in the saloon, you'll feel like you're in business class.

## Elba 45 Overview:

Year: 2023Length: 45 feetPersons: 8

• Double Cabins: 4 (3 cabin model also available)

Showers: 4

Heads: 3 & 4 (based on model choice)Salon: convertible settee sleeps 2

• Draft: 3.9 ft

• Displacement: 14.0 T