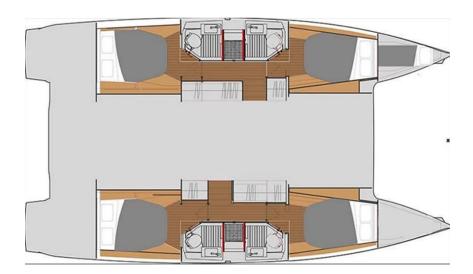

## Elba 45 Overview:

Year: 2023Length: 45 feetPersons: 8

• Double Cabins: 4 (3 cabin model also available)

Showers: 4

Heads: 3 & 4 (based on model choice)Salon: convertible settee sleeps 2

• Draft: 3.9 ft

• Displacement: 14.0 T